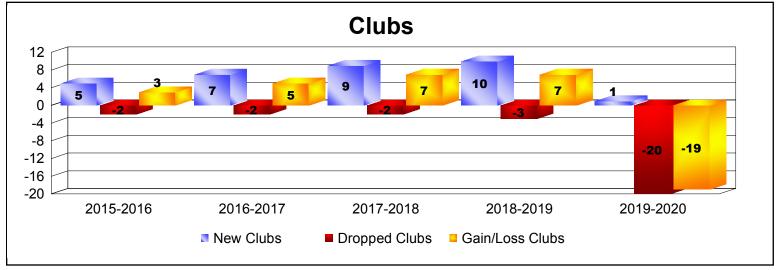

District 322C5 As of December 2019 Cumulative

| Year      | New<br>Clubs | Dropped<br>Clubs | Gain/<br>Loss<br>Clubs | New<br>Members | Charter<br>Members | Reinstate<br>Members | Transfer<br>Members | Total<br>Member<br>Added | Total<br>Members<br>Dropped | Gain/<br>Loss<br>Members |
|-----------|--------------|------------------|------------------------|----------------|--------------------|----------------------|---------------------|--------------------------|-----------------------------|--------------------------|
| 2015-2016 | 5            | -2               | 3                      | 137            | 129                | 68                   | 23                  | 357                      | -418                        | -61                      |
| 2016-2017 | 7            | -2               | 5                      | 276            | 215                | 12                   | 5                   | 508                      | -236                        | 272                      |
| 2017-2018 | 9            | -2               | 7                      | 235            | 203                | 124                  | 7                   | 569                      | -490                        | 79                       |
| 2018-2019 | 10           | -3               | 7                      | 231            | 274                | 34                   | 1                   | 540                      | -336                        | 204                      |
| 2019-2020 | 1            | -20              | -19                    | 54             | 29                 | 8                    | 1                   | 92                       | -601                        | -509                     |
| Average   | 6            | -6               | 1                      | 187            | 170                | 49                   | 7                   | 413                      | -416                        | -3                       |