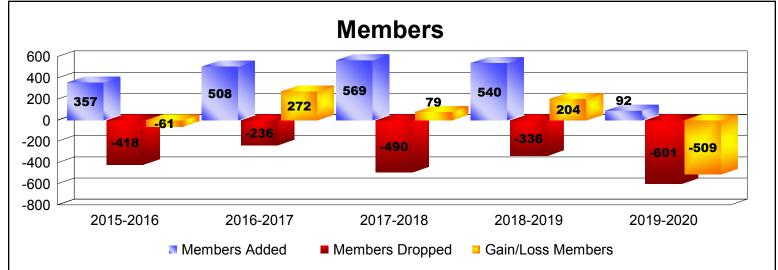

District 322C5 As of December 2019 Cumulative

| Year      | New<br>Clubs | Dropped<br>Clubs | Gain/<br>Loss<br>Clubs | New<br>Members | Charter<br>Members | Reinstate<br>Members | Transfer<br>Members | Total<br>Member<br>Added | Total<br>Members<br>Dropped | Gain/<br>Loss<br>Members |
|-----------|--------------|------------------|------------------------|----------------|--------------------|----------------------|---------------------|--------------------------|-----------------------------|--------------------------|
| 2015-2016 | 5            | -2               | 3                      | 137            | 129                | 68                   | 23                  | 357                      | -418                        | -61                      |
| 2016-2017 | 7            | -2               | 5                      | 276            | 215                | 12                   | 5                   | 508                      | -236                        | 272                      |
| 2017-2018 | 9            | -2               | 7                      | 235            | 203                | 124                  | 7                   | 569                      | -490                        | 79                       |
| 2018-2019 | 10           | -3               | 7                      | 231            | 274                | 34                   | 1                   | 540                      | -336                        | 204                      |
| 2019-2020 | 1            | -20              | -19                    | 54             | 29                 | 8                    | 1                   | 92                       | -601                        | -509                     |
| Average   | 6            | -6               | 1                      | 187            | 170                | 49                   | 7                   | 413                      | -416                        | -3                       |